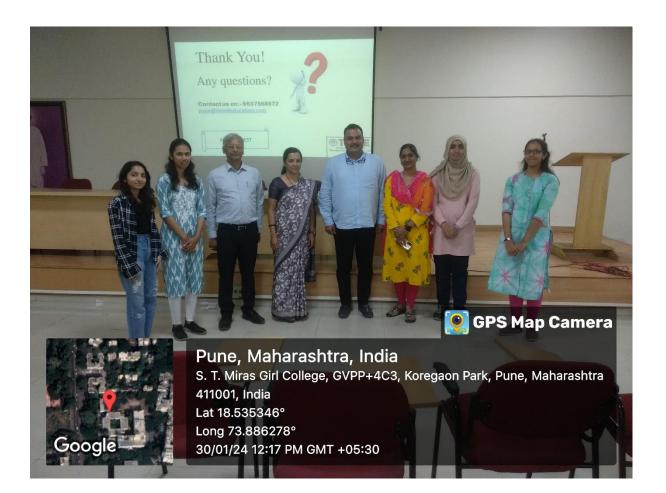

## Report of the Session on Carrer Guidance: MBA as a career option

On 30th January 2024, St. Mira's College for Girls in Pune hosted a session on the career prospects of pursuing an MBA. The event featured esteemed speakers, Directors of T.I.M.E, Mr. Rahul Mahabir, and Mr. Rahul Gupta, drawing an audience of 170 students to the AV Room. The session commenced with a broad exploration of career options, spanning various fields and areas across different academic streams. Emphasis was placed on the crucial role of decision-making in career planning, followed by an insightful discussion on the importance of mathematics in aptitude tests for MBA entrance.

## **ST. MIRA'S COLLEGE FOR GIRLS, PUNE** AUTONOMOUS- AFFILIATED TO SAVITRIBAI PHULE PUNE UNIVERSITY **PHOTOGRAPHS- "Career Guidance- MBA as career option", 30th Jan 2024** Co-ordinator - Dr. Madhura Wagh